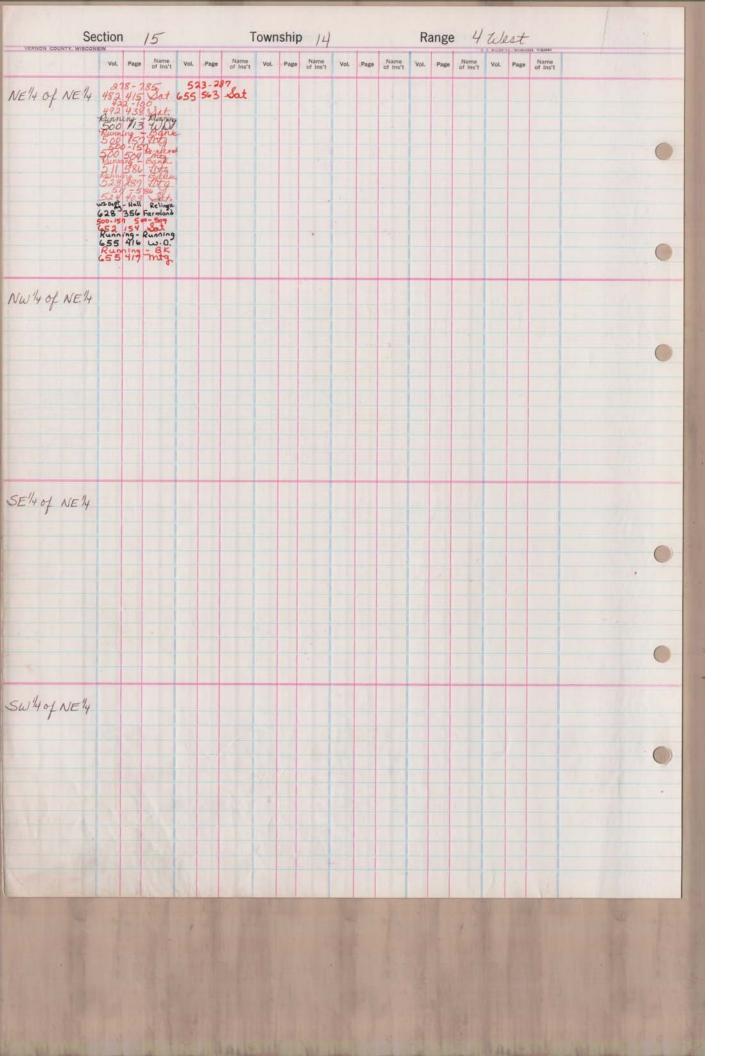

| *        | Sectio                   | on /_   | 5                   |                  |                                                |                  | То                    | wnsl                | nip/                                 | 4                    |                    |                    |                                            | Ran                           | ge ,     | 1 ala                                   |          | 17                         | 5                      |
|----------|--------------------------|---------|---------------------|------------------|------------------------------------------------|------------------|-----------------------|---------------------|--------------------------------------|----------------------|--------------------|--------------------|--------------------------------------------|-------------------------------|----------|-----------------------------------------|----------|----------------------------|------------------------|
|          | VERNON COUNTY, WISCONSIN | Vol.    | Page                | Name<br>of Ins't | Vol.                                           | Page             | Name<br>of Ins't      | Vol.                | Page                                 | Name<br>of ins't     | Vol.               | Page               | Name<br>of Ins't                           | Vol.                          | Page     | Name<br>of Ins't                        | Vol.     | Page                       | Name<br>of Ins't       |
|          | NEH4 of NEH4             | 10      | 393                 | Pat m.           | 147                                            | 142              | Bela                  | that<br>244<br>July | 1-41<br>4-41<br>1-40<br>1-40<br>1-40 | the and              | 269                | - 646<br>403       | ling .                                     | 28 000                        | 9-32     | Lat .                                   | 320      | 6-7                        | S. Set                 |
| -        |                          | U.      | 394                 |                  | 3.64                                           | 315              | w.D.                  | 200                 | 145                                  | Litter               | to all             | 512                | wie .                                      | 198 Hall                      | Jal Star | Level and                               | H Hao    | 19-4<br>1-4<br>1-4<br>1-12 | the for                |
| 0        |                          | 26      | 457                 | U.E              | fun                                            | 5 AL             | - 3. K. B             | 12th                | 244                                  | They I               | Hall and           | 1049a              | und a                                      | tal Bal                       | TO ANY   | the de                                  | 292      | 187                        | Lettel                 |
|          |                          | 6       | 274                 | m                | 158<br>Run                                     | 328              | Rel.<br>W.S.          | のない                 | 20229                                | Let.                 | ATT AND            | 185                | ank inter                                  | 324                           | 780      | ter.                                    | Jer      | the lot                    | 006<br># 1204<br>Ramon |
|          |                          | 39      | 43                  | w.D.             | Nall<br>158                                    | Ba<br>33/        | and it                | Palm<br>265<br>Pal  | in the                               | Frankly              | 330<br>244         | 196                | Ant                                        | sites                         | 179 Za   | nto                                     | 4/1      | 1954                       | 83.                    |
| •        |                          | 48      | 548                 | m.<br>L.L        | 198                                            | 1305             | Lita                  | and they            | 543                                  | to the second        | 295                | 513                | maner of the server win fin                | A SAL                         | 124      | tity .                                  | the the  | 100                        | ny                     |
|          |                          |         |                     |                  |                                                |                  |                       |                     |                                      | 0                    |                    | -181               |                                            | -248                          | 211      | 900                                     | 10       | bel                        | ent.                   |
|          | NWH of NEW               | 18 49   | 519                 | Pat.             | 247                                            | 447              | Patent age            | 569                 | 207                                  | assign<br>BS         | 613                | 157                |                                            |                               |          |                                         |          |                            |                        |
| 1        |                          |         |                     | m.               | 312                                            | 157              | the                   | Ruda                | 36                                   | wo                   | Rude<br>613<br>613 | 187                | nta                                        | 7                             |          |                                         |          |                            |                        |
|          |                          | 30      | 309                 |                  | Rud 374                                        | 1443<br>10443    | ALLE                  | 576                 | 49536                                | marg Res             | 6 15 8 8 day       | 185<br>199<br>2-We | aques<br>Cares                             |                               |          |                                         |          |                            |                        |
|          |                          | 420     | K-13                | 9 Lak            | August and | 1706             | A COLORINA            | T Dur               | ten et                               | al-BA                | 669                | 294                | Lat                                        |                               |          |                                         |          |                            |                        |
|          |                          | 37 min  | 384                 | 2. da            | Sand<br>Sand<br>Rug                            | a ta             | - Kudu                | 58                  | 181                                  | agree                |                    |                    |                                            |                               |          |                                         | -        |                            |                        |
|          |                          | 146     | 543                 | 10 is            | REAL                                           | 553              | - Ludi                | 50 Kud              | -330                                 | Brach Brach          |                    |                    |                                            |                               |          |                                         |          |                            |                        |
|          |                          | 17.6    | 544                 | geo              | 201                                            | 35,              | s alg                 | 1/1                 |                                      | 1001                 | -                  | . He               | 11                                         | 11.00                         | -Has     | nel toge                                | + 16     | el-s                       | yetaqui                |
|          | SE the of NE try         | 10      | 393                 | Par m.           | 47.                                            | 142              | Ref.                  | 244                 | 4.47                                 | to the at            | 223                | 5/8                | und.                                       | 3/1                           | 40643    | wind                                    | 38<br>Ju | 3.33<br># 10               | 9441<br>9441<br>9441   |
|          |                          | 4.9.    | 394                 | Rel.             | 77                                             | 19.<br>338<br>38 | Laigete               | 249                 | 845                                  | Lettera<br>Vedertand | 274                | iffe               | and and                                    | 326                           | 728      | telle ales                              | 14       | 10/05                      | 12041<br>3/ 12041      |
|          |                          | 26      | 457                 |                  | 141                                            | and and p        | - band                | 158                 | 御湯                                   | Hy Sat               | 289                | 324                | mtg +                                      | 226<br>226<br>226             | 790      | affid<br>nota                           | 物        | 199                        | and and                |
|          |                          | 6       | 274                 |                  | Rin<br>VISOF                                   | 589              | anty<br>Re            | 2504                | 132                                  | Sat.                 | 295                | 69/0               | tagine<br>Jahmhone<br>Teasentype<br>Farmhy | 封ち                            | el fa    | tiff.                                   | Ser.     | 18-2                       | A lit                  |
|          | 2                        | 39      | 43                  | 2.2              | 158<br>Run                                     | 328              | Rel.<br>Rel.<br>W. J. | Hay 9               | 543                                  | to aque              | 1 Run<br>320       | 1010               | -wi 12                                     | 378                           | 319      | god 1+                                  | 1 WY -   | - 1 / 2 B                  | all Bain               |
| •        |                          | 48 24   | 548                 | 2.2<br>m.        | 1540 H                                         | 331              | marge<br>Ange         | 22/2                | 5463265                              | herry                | 208<br>308<br>308  | 343<br>343         | we we                                      | 7330<br>330<br>Runna<br># 109 | 183      | all | 4        |                            |                        |
|          | SWH4 of NEH4             |         |                     |                  |                                                |                  | Second of Control of  |                     |                                      |                      |                    |                    |                                            |                               |          |                                         |          |                            |                        |
|          | and the lace             | 49 20   | 309                 | 2.2              | 212                                            | 3.57             | Contration            |                     |                                      |                      |                    |                    |                                            |                               |          |                                         |          |                            |                        |
| •        |                          | "       | 497<br>497<br>K-134 |                  | 376                                            | 11-61            | E Atalit              | 19.                 |                                      |                      |                    |                    |                                            |                               |          |                                         |          |                            |                        |
|          |                          | 27 Main | 49                  | quelan           | 21                                             | 1213             | Shert<br>Intent       | 1                   |                                      |                      |                    |                    |                                            |                               |          |                                         |          |                            |                        |
|          | States 1                 | But Bud |                     | B. of the        |                                                |                  |                       |                     |                                      |                      |                    |                    |                                            |                               |          |                                         |          |                            |                        |
|          | The first                | 145 140 | 650 3               | Prove gene       |                                                |                  |                       |                     |                                      |                      |                    | -                  |                                            |                               |          |                                         |          | 100                        |                        |
|          |                          | 247     | The state           | Josen            | ě                                              |                  |                       |                     |                                      |                      |                    |                    |                                            |                               |          |                                         |          |                            | 17                     |
| 1        |                          |         |                     |                  |                                                |                  |                       | C                   |                                      |                      |                    |                    |                                            | 1                             |          | 2                                       |          | 100                        | 2                      |
| April 19 |                          |         |                     |                  |                                                |                  |                       |                     |                                      |                      |                    |                    |                                            |                               |          |                                         |          |                            |                        |
|          |                          |         |                     |                  |                                                |                  |                       |                     |                                      |                      |                    |                    |                                            |                               |          |                                         |          |                            |                        |
|          |                          |         |                     |                  |                                                |                  |                       |                     |                                      |                      |                    |                    |                                            |                               |          |                                         |          |                            |                        |
|          |                          |         |                     |                  |                                                |                  |                       |                     |                                      |                      |                    |                    |                                            |                               |          |                                         |          |                            |                        |
|          |                          |         |                     |                  |                                                |                  |                       |                     |                                      |                      |                    |                    |                                            |                               |          |                                         | -        |                            |                        |