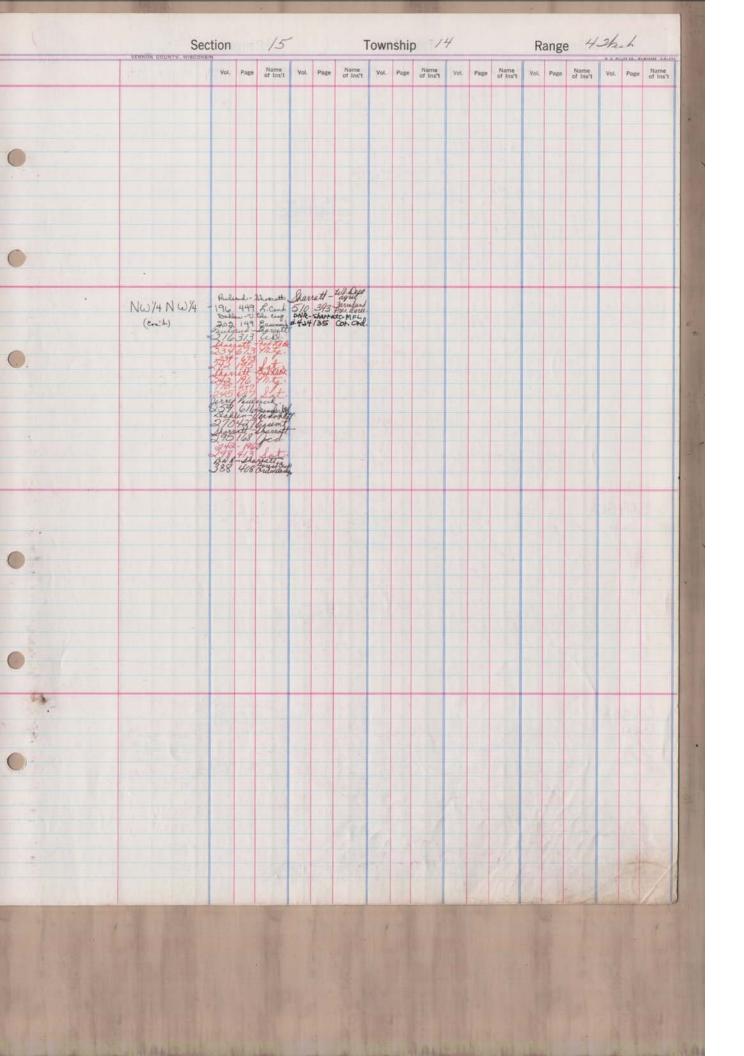

| *        | Sectio                   | on /_   | 5                   |                  |                                                |                  | То                    | wnsl                | nip/                                 | 4                    |                    |                    |                                            | Ran                           | ge ,     | 1 ala                                   |          | 17                         | 5                      |
|----------|--------------------------|---------|---------------------|------------------|------------------------------------------------|------------------|-----------------------|---------------------|--------------------------------------|----------------------|--------------------|--------------------|--------------------------------------------|-------------------------------|----------|-----------------------------------------|----------|----------------------------|------------------------|
|          | VERNON COUNTY, WISCONSIN | Vol.    | Page                | Name<br>of Ins't | Vol.                                           | Page             | Name<br>of Ins't      | Vol.                | Page                                 | Name<br>of ins't     | Vol.               | Page               | Name<br>of Ins't                           | Vol.                          | Page     | Name<br>of Ins't                        | Vol.     | Page                       | Name<br>of Ins't       |
|          | NEH4 of NEH4             | 10      | 393                 | Pat m.           | 147                                            | 142              | Bela                  | that<br>244<br>July | 1-41<br>4-41<br>1-40<br>1-40<br>1-40 | the and              | 269                | - 646<br>403       | ling .                                     | 28 000                        | 9-32     | Lat .                                   | 320      | 6-7                        | S. Set                 |
| -        |                          | U.      | 394                 |                  | 3.64                                           | 315              | w.D.                  | 200                 | 145                                  | Litter               | to all             | 512                | wie .                                      | 198 Hall                      | Jal Star | Level and                               | H Hao    | 19-4<br>1-4<br>1-4<br>1-12 | the for                |
| 0        |                          | 26      | 457                 | U.E              | fun                                            | 5 AL             | - 3. K. B             | 12th                | 244                                  | They I               | Hall and           | 1049a              | und a                                      | tal Bal                       | TO ANY   | the de                                  | 292      | 187                        | Lettel                 |
|          |                          | 6       | 274                 | m                | 158<br>Run                                     | 328              | Rel.<br>W.S.          | のない                 | 20229                                | Let.                 | ATT AND            | 185                | ank inter                                  | 324                           | 780      | ter.                                    | Jer      | the lot                    | 006<br># 1204<br>Ramon |
|          |                          | 39      | 43                  | w.D.             | Nall<br>158                                    | Ba<br>33/        | and it                | Palm<br>265<br>Pal  | in the                               | Frankly              | 330<br>244         | 196                | Ant                                        | sites                         | 179 Za   | nto                                     | 4/1      | 1954                       | 83.                    |
| •        |                          | 48      | 548                 | m.<br>L.L        | 198                                            | 1305             | Lita                  | and they            | 543                                  | to the second        | 295                | 513                | maner of the server win fin                | A SAL                         | 124      | tity .                                  | the the  | 100                        | ny                     |
|          |                          |         |                     |                  |                                                |                  |                       |                     |                                      | 0                    |                    | -181               |                                            | -248                          | 211      | 900                                     | 10       | bel                        | ent.                   |
|          | NWH of NEW               | 18 49   | 519                 | Pat.             | 247                                            | 447              | Patent age            | 569                 | 207                                  | assign<br>BS         | 613                | 157                |                                            |                               |          |                                         |          |                            |                        |
| 1        |                          |         |                     | m.               | 312                                            | 157              | the                   | Ruda                | 36                                   | wo                   | Rude<br>613<br>613 | 187                | nta                                        | 7                             |          |                                         |          |                            |                        |
|          |                          | 30      | 309                 |                  | Rud 374                                        | 1443<br>10443    | ALLE                  | 576                 | 49536                                | marg Res             | 6 15 8 8 day       | 185<br>199<br>2-We | aques<br>Cares                             |                               |          |                                         |          |                            |                        |
|          |                          | 420     | K-13                | 9 Lak            | August and | 1706             | A COLORINA            | T Dur               | ten et                               | al-BA                | 669                | 294                | Lat                                        |                               |          |                                         |          |                            |                        |
|          |                          | 37 min  | 384                 | 2. da            | Sand<br>Sand<br>Rug                            | a ta             | - Kudu                | 58                  | 181                                  | agree                |                    |                    |                                            |                               |          |                                         | -        |                            |                        |
|          |                          | 146     | 543                 | 10 is            | REAL                                           | 553              | - Ludi                | 50 Kud              | -330                                 | Brach Brach          |                    |                    |                                            |                               |          |                                         |          |                            |                        |
|          |                          | 17.6    | 544                 | geo              | 201                                            | 35,              | s alg                 | 1/1                 |                                      | 1001                 | -                  | . He               | 11                                         | 11.00                         | -Has     | nel toge                                | + 16     | el-s                       | yetaqui                |
|          | SE the of NE try         | 10      | 393                 | Par m.           | 47.                                            | 142              | Ref.                  | 244                 | 4.47                                 | to the at            | 223                | 5/8                | und.                                       | 3/1                           | 40643    | wind                                    | 38<br>Ju | 3.33<br># 10               | 9441<br>9441<br>9441   |
|          |                          | 4.9.    | 394                 | Rel.             | 77                                             | 19.<br>338<br>38 | Laigete               | 249                 | 845                                  | Lettera<br>Vedertand | 274                | iffe               | and and                                    | 326                           | 728      | telle ales                              | 14       | 10/05                      | 12041<br>3/ 12041      |
|          |                          | 26      | 457                 |                  | 141                                            | and and p        | - band                | 158                 | 御湯                                   | Hy Sat               | 289                | 324                | mtg +                                      | 226<br>226<br>226             | 790      | affid<br>nota                           | 物        | 199                        | and and                |
|          |                          | 6       | 274                 |                  | Rin<br>VISOF                                   | 589              | anty<br>Re            | 2504                | 132                                  | Sat.                 | 295                | 69/0               | tagine<br>Jahmhone<br>Teasentype<br>Farmhy | 封ち                            | el fa    | tiff.                                   | Ser.     | 18-2                       | A lit                  |
|          | 2                        | 39      | 43                  | 2.2              | 158<br>Run                                     | 328              | Rel.<br>Rel.<br>W. J. | Hay 9               | 543                                  | to aque              | 1 Run<br>320       | 1010               | -wi 12                                     | 378                           | 319      | god 1+                                  | 1 WY -   | - 1 / 2 B                  | all Bain               |
| •        |                          | 48 24   | 548                 | 2.2<br>m.        | 1540 H                                         | 331              | marge<br>Ange         | 22/2                | 5463265                              | herry                | 208<br>308<br>308  | 343<br>343         | we we                                      | 7330<br>330<br>Runna<br># 109 | 183      | all | 4        |                            |                        |
|          | SWH4 of NEH4             |         |                     |                  |                                                |                  | Second of Control of  |                     |                                      |                      |                    |                    |                                            |                               |          |                                         |          |                            |                        |
|          | and the lace             | 49 20   | 309                 | 2.2              | 212                                            | 3.57             | Contration            |                     |                                      |                      |                    |                    |                                            |                               |          |                                         |          |                            |                        |
| •        |                          | "       | 497<br>497<br>K-134 |                  | 376                                            | 11-61            | E Atalit              | 19.                 |                                      |                      |                    |                    |                                            |                               |          |                                         |          |                            |                        |
|          |                          | 27 Main | 49                  | quelan           | 21                                             | 1213             | Shert<br>Intent       | 1                   |                                      |                      |                    |                    |                                            |                               |          |                                         |          |                            |                        |
|          | States 1                 | But Bud |                     | B. of the        |                                                |                  |                       |                     |                                      |                      |                    |                    |                                            |                               |          |                                         |          |                            |                        |
|          | The first                | 145 140 | 650 3               | Prove gene       |                                                |                  |                       |                     |                                      |                      |                    | -                  |                                            |                               |          |                                         |          | 100                        |                        |
|          |                          | 247     | The state           | Josen            | ě                                              |                  |                       |                     |                                      |                      |                    |                    |                                            |                               |          |                                         |          |                            | 17                     |
| 1        |                          |         |                     |                  |                                                |                  |                       | C                   |                                      |                      |                    |                    |                                            | 1                             |          | 2                                       |          | 100                        | 2                      |
| April 19 |                          |         |                     |                  |                                                |                  |                       |                     |                                      |                      |                    |                    |                                            |                               |          |                                         |          |                            |                        |
|          |                          |         |                     |                  |                                                |                  |                       |                     |                                      |                      |                    |                    |                                            |                               |          |                                         |          |                            |                        |
|          |                          |         |                     |                  |                                                |                  |                       |                     |                                      |                      |                    |                    |                                            |                               |          |                                         |          |                            |                        |
|          |                          |         |                     |                  |                                                |                  |                       |                     |                                      |                      |                    |                    |                                            |                               |          |                                         |          |                            |                        |
|          |                          |         |                     |                  |                                                |                  |                       |                     |                                      |                      |                    |                    |                                            |                               |          |                                         | -        |                            |                        |