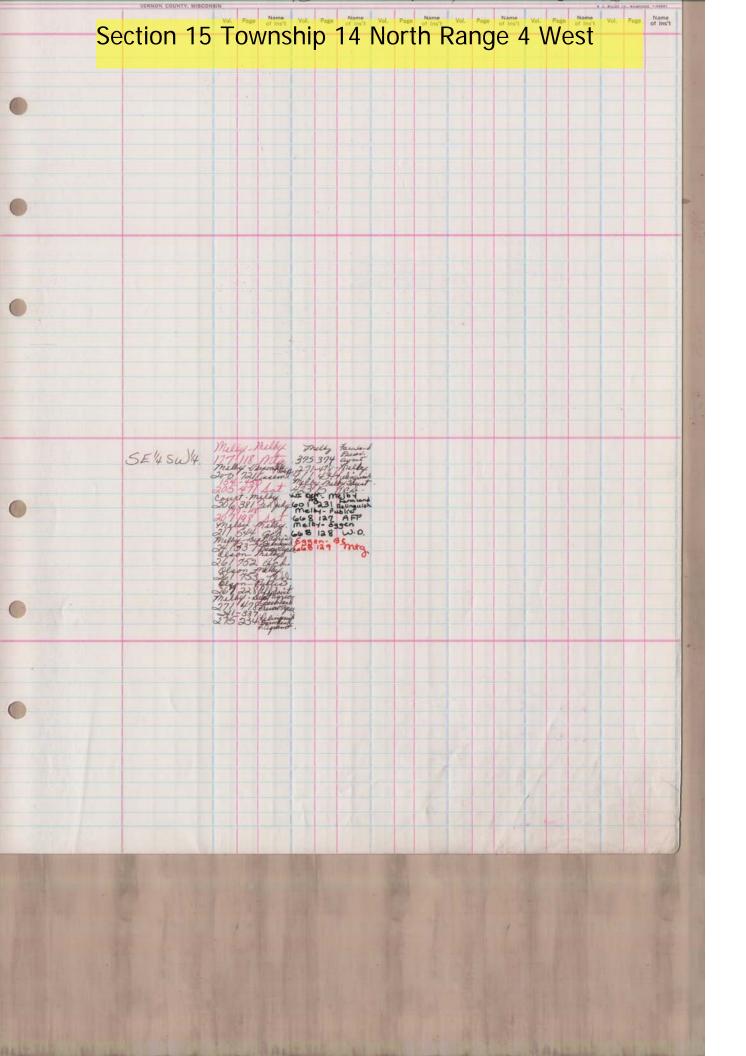

| *        | Sectio                   | on /_   | 5                   |                  |                                                |                  | То                    | wnsl                | nip/                                 | 4                    |                    |                    |                                            | Ran                           | ge ,     | 1 ala                                   |          | 17                         | 5                      |
|----------|--------------------------|---------|---------------------|------------------|------------------------------------------------|------------------|-----------------------|---------------------|--------------------------------------|----------------------|--------------------|--------------------|--------------------------------------------|-------------------------------|----------|-----------------------------------------|----------|----------------------------|------------------------|
|          | VERNON COUNTY, WISCONSIN | Vol.    | Page                | Name<br>of Ins't | Vol.                                           | Page             | Name<br>of Ins't      | Vol.                | Page                                 | Name<br>of ins't     | Vol.               | Page               | Name<br>of Ins't                           | Vol.                          | Page     | Name<br>of Ins't                        | Vol.     | Page                       | Name<br>of Ins't       |
|          | NEH4 of NEH4             | 10      | 393                 | Pat m.           | 147                                            | 142              | Bela                  | that<br>244<br>July | 1-41<br>4-41<br>1-40<br>1-40<br>1-40 | the and              | 269                | - 646<br>403       | ling .                                     | 28 000                        | 9-32     | Lat .                                   | 320      | 6-7                        | S. Set                 |
| -        |                          | U.      | 394                 |                  | 3.64                                           | 315              | w.D.                  | 200                 | 145                                  | Litter               | to all             | 512                | wie .                                      | 198 Hall                      | Jal Star | Level and                               | H Hao    | 19-4<br>1-4<br>1-4<br>1-12 | the for                |
| 0        |                          | 26      | 457                 | U.E              | fun                                            | 5 AL             | - 3. K. B             | 12th                | 244                                  | They I               | Hall and           | 1049a              | und a                                      | tal Bal                       | TO ANY   | the de                                  | 292      | 187                        | Lettel                 |
|          |                          | 6       | 274                 | m                | 158<br>Run                                     | 328              | Rel.<br>W.S.          | のない                 | 20229                                | Let.                 | ATT AND            | 185                | ank inter                                  | 324                           | 780      | ter.                                    | Jer      | the lot                    | 006<br># 1204<br>Ramon |
|          |                          | 39      | 43                  | w.D.             | Nall<br>158                                    | Ba<br>33/        | and it                | Palm<br>265<br>Pal  | in the                               | Frankly              | 330<br>244         | 196                | Ant                                        | sites                         | 179 Za   | nto                                     | 4/1      | 1954                       | 83.                    |
| •        |                          | 48      | 548                 | m.<br>L.L        | 198                                            | 1305             | Lita                  | and they            | 543                                  | to the second        | 295                | 513                | maner of the server win fin                | A SAL                         | 124      | tity .                                  | the the  | 100                        | ny                     |
|          |                          |         |                     |                  |                                                |                  |                       |                     |                                      | 0                    |                    | -181               |                                            | -248                          | 211      | 900                                     | 10       | bel                        | ent.                   |
|          | NWH of NEW               | 18 49   | 519                 | Pat.             | 247                                            | 447              | Patent age            | 569                 | 207                                  | assign<br>BS         | 613                | 157                |                                            |                               |          |                                         |          |                            |                        |
| 1        |                          |         |                     | m.               | 312                                            | 157              | the                   | Ruda                | 36                                   | wo                   | Rude<br>613<br>613 | 187                | nta                                        | 7                             |          |                                         |          |                            |                        |
|          |                          | 30      | 309                 |                  | Rud 374                                        | 1443<br>10443    | ALLE                  | 576                 | 49536                                | marg Res             | 6 15 8 8 day       | 185<br>199<br>2-We | aques<br>Cares                             |                               |          |                                         |          |                            |                        |
|          |                          | 420     | K-13                | 9 Lak            | August and | 1706             | A COLORINA            | T Dur               | ten et                               | al-BA                | 669                | 294                | Lat                                        |                               |          |                                         |          |                            |                        |
|          |                          | 37 min  | 384                 | 2. da            | Sand<br>Sand<br>Rug                            | a ta             | - Kudu                | 58                  | 181                                  | agree                |                    |                    |                                            |                               |          |                                         | -        |                            |                        |
|          |                          | 146     | 543                 | 10 is            | REAL                                           | 553              | - Ludi                | 50 Kud              | -330                                 | Brach Brach          |                    |                    |                                            |                               |          |                                         |          |                            |                        |
|          |                          | 17.6    | 544                 | geo              | 201                                            | 35,              | s alg                 | 1/1                 |                                      | 1001                 | -                  | . He               | 11                                         | 11.00                         | -Has     | nel toge                                | + 16     | el-s                       | yetaqui                |
|          | SE the of NE try         | 10      | 393                 | Par m.           | 47.                                            | 142              | Ref.                  | 244                 | 4.47                                 | to the at            | 223                | 5/8                | und.                                       | 3/1                           | 40643    | wind                                    | 38<br>Ju | 3.33<br># 10               | 9441<br>9441<br>9441   |
|          |                          | 4.9.    | 394                 | Rel.             | 77                                             | 19.<br>338<br>38 | Laigete               | 249                 | 845                                  | Lettera<br>Vedertand | 274                | iffe               | and and                                    | 326                           | 728      | telle ales                              | 14       | 10/05                      | 12041<br>3/ 12041      |
|          |                          | 26      | 457                 |                  | 141                                            | and and p        | - band                | 158                 | 御湯                                   | Hy Sat               | 289                | 324                | mtg +                                      | 226<br>226<br>226             | 790      | affid<br>nota                           | 物        | 199                        | and and                |
|          |                          | 6       | 274                 |                  | Rin<br>VISOF                                   | 589              | anty<br>Re            | 2504                | 132                                  | Sat.                 | 295                | 69/0               | tagine<br>Jahmhone<br>Teasentype<br>Farmhy | 封ち                            | el fa    | tiff.                                   | Ser.     | 18-2                       | A lit                  |
|          | 2                        | 39      | 43                  | 2.2              | 158<br>Run                                     | 328              | Rel.<br>Rel.<br>W. J. | Hay 9               | 543                                  | to aque              | 1 Run<br>320       | 1010               | -wi 12                                     | 378                           | 319      | god 1+                                  | 1 WY -   | - 1 / 2 B                  | all Bain               |
| •        |                          | 48 24   | 548                 | 2.2<br>m.        | 1540 H                                         | 331              | marge<br>Ange         | 22/2                | 5463265                              | herry                | 208<br>308<br>308  | 343<br>343         | we we                                      | 7330<br>330<br>Runna<br># 109 | 183      | all | 4        |                            |                        |
|          | SWH4 of NEH4             |         |                     |                  |                                                |                  | Second of Control of  |                     |                                      |                      |                    |                    |                                            |                               |          |                                         |          |                            |                        |
|          | and the lace             | 49 20   | 309                 | 2.2              | 212                                            | 3.57             | Contration            |                     |                                      |                      |                    |                    |                                            |                               |          |                                         |          |                            |                        |
| •        |                          | "       | 497<br>497<br>K-134 |                  | 376                                            | 11-61            | E Atalit              | 19.                 |                                      |                      |                    |                    |                                            |                               |          |                                         |          |                            |                        |
|          |                          | 27 Main | 49                  | quelan           | 21                                             | 1213             | Shert<br>Intent       | 1                   |                                      |                      |                    |                    |                                            |                               |          |                                         |          |                            |                        |
|          | States 1                 | But Bud |                     | B. of the        |                                                |                  |                       |                     |                                      |                      |                    |                    |                                            |                               |          |                                         |          |                            |                        |
|          | The first                | 145 140 | 650 3               | Prove gene       |                                                |                  |                       |                     |                                      |                      |                    | -                  |                                            |                               |          |                                         |          | 100                        |                        |
|          |                          | 247     | The state           | Josen            | ě                                              |                  |                       |                     |                                      |                      |                    |                    |                                            |                               |          |                                         |          |                            | 17                     |
| 1        |                          |         |                     |                  |                                                |                  |                       | C                   |                                      |                      |                    |                    |                                            | 1                             |          | 2                                       |          | 100                        | 2                      |
| April 19 |                          |         |                     |                  |                                                |                  |                       |                     |                                      |                      |                    |                    |                                            |                               |          |                                         |          |                            |                        |
|          |                          |         |                     |                  |                                                |                  |                       |                     |                                      |                      |                    |                    |                                            |                               |          |                                         |          |                            |                        |
|          |                          |         |                     |                  |                                                |                  |                       |                     |                                      |                      |                    |                    |                                            |                               |          |                                         |          |                            |                        |
|          |                          |         |                     |                  |                                                |                  |                       |                     |                                      |                      |                    |                    |                                            |                               |          |                                         |          |                            |                        |
|          |                          |         |                     |                  |                                                |                  |                       |                     |                                      |                      |                    |                    |                                            |                               |          |                                         | -        |                            |                        |